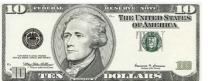

3) At the book fair Mike spent \$13.22 buying books. He gave the cashier the money shown. How much change should he get back?

4) Carol spent \$13.24 on a movie ticket. She gave the cashier the money shown. How much change should she get back?