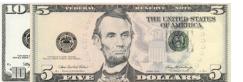

## Solve each problem.

1) Henry spent \$18.38 buying some new toys. He bought them using the money shown. How much change should he get back?

2) Lana bought a new board game for \$7.62. She gave the cashier the money shown. How much change should she get back?