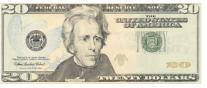

## Solve each problem.

1) Henry spent \$18.38 buying some new toys. He bought them using the money shown. How much change should he get back?

2) Lana bought a new board game for \$7.62. She gave the cashier the money shown. How much change should she get back?