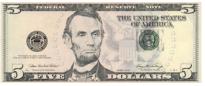

## Solve each problem.

1) Henry spent \$18.38 buying some new toys. He bought them using the money shown. How much change should he get back?

2) Lana bought a new board game for \$7.62. She gave the cashier the money shown. How much change should she get back?