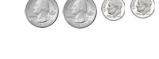

5) Adam spent \$4.88 on candy at the mall. He gave the cashier the money shown. How much change should he get back?

6) Will bought \$7.26 worth of groceries. He gave the cashier the money shown. How much change should he get back?