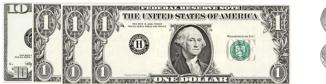

## Solve each problem.

1) Henry spent \$18.38 buying some new toys. He bought them using the money shown. How much change should he get back?

2) Lana bought a new board game for \$7.62. She gave the cashier the money shown. How much change should she get back?