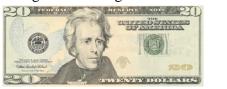

## Solve each problem.

1) Henry spent \$18.38 buying some new toys. He bought them using the money shown. How much change should he get back?

2) Lana bought a new board game for \$7.62. She gave the cashier the money shown. How much change should she get back?